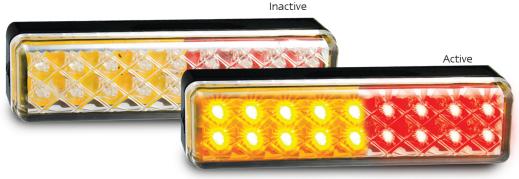

## **135 Series Rear Combination Lamp**

Surface or Recessed Mount

• Low Profile design

ADR approved

• IP67 100% Waterproof

• Voltage Range 12-24 Volt

• 5 Year Warranty

**Function** Stop/Tail/Indicator

Stop/Tail/Indicator - Surface Mount

135ARM - Single Blister

135ARM/2 - Twin Blister

ADR Approved 100%

Water Proof

5 Year

Warranty

Stop/Tail/Indicator - Recessed Mount **135ARMG** - Single Blister