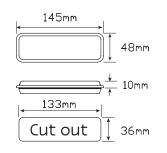

## **Fitting Instructions**

Surface mount horizontally surface mount with screws or plugs provided, run wires through back & clip lens into place. Recess mount horizontally with grommet provided, run wires through back & push lens into place, (cut out for grommet 133mm x 36mm) Refer to ADR 13/00 for mounting instructions.