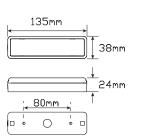

**Size** 135mm x 38mm x 24mm

**Voltage** 12-24 Volt

LED Qty 16 Cable 40cm

 Draw
 Stop
 Tail
 Ind

 @13.8V
 0.12A
 0.01A
 0.21A

 @28V
 0.08A
 0.02A
 0.11A

**Approvals** Category **CRN** Function **ADR** Stop/Tail 49/00 39847 Indicator 39846 **ADR** 6/00 2a **CTA** Stop/Tail/Ind 49/00, 6/00 2a CTA-060215